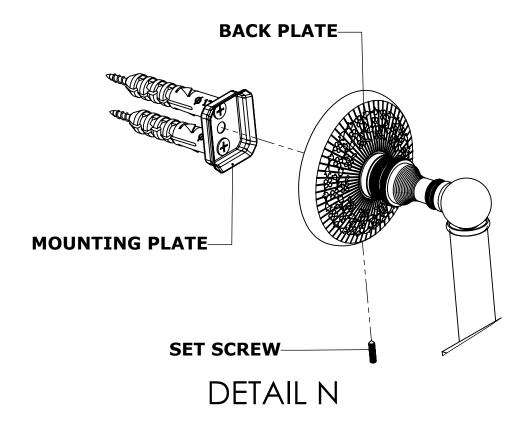

## INSTALLATION INSTRUCTIONS

Step 2: Attach Bracket to Mounting Plate.

Place bracket on mounting plate and secure by tightening set screw as shown below.