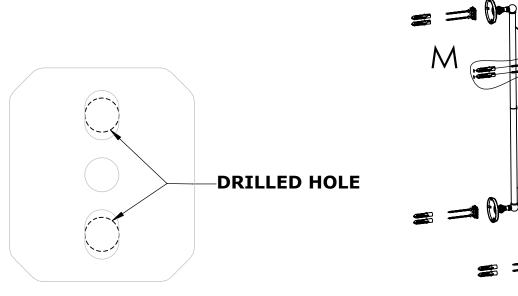

#### Step 1: Drill holes in Wall for screw anchors and attach Mounting Plate to Wall

Determine your desired location for installation and make a mark for the location of the mounting plate. Remove mounting plate from backplate by loosening set screw in backplate as pictured below. Place center hole of mounting plate over mark made above. Make 2 marks where mounting screws will be placed as shown below. Drill hole at each of the marks. (You may substitute other style mounting anchors or screws if desired). Place anchors into the holes made. Place mounting plate over holes and secure to mounting surface using screws as shown below.