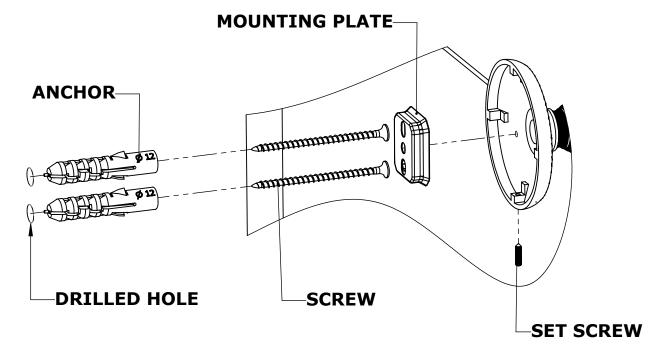

#### Step 1: Drill holes in Wall for screw anchors and attach Mounting Plate to Wall

Determine your desired location for installation and make a mark for the location of the mounting plate. Remove mounting plate from backplate by loosening set screw in backplate as pictured below. Place center hole of mounting plate over mark made above. Make 2 marks where mounting screws will be placed as shown below. Drill hole at each of the marks. (You may substitute other style mounting anchors or screws if desired). Place anchors into the holes made. Place mounting plate over holes and secure to mounting surface using screws as shown below.